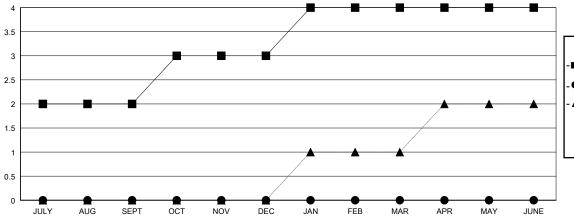

|                         |                                              |  |  |
| QUARTER               | MEMBER GROWTH NET<br>GOAL | MEMBER GROWTH<br>ACTUAL | DROPPED MEMBERS ACTUAL (including transfers) |  |  |
| JULY/AUG/SEPT         | 50                        | 38                      | 23                                           |  |  |
| OCT/NOV/DEC           | 40                        | 17                      | 74                                           |  |  |
| JAN/FEB/MAR           | 45                        | 0                       | 0                                            |  |  |
| APR/MAY/JUNE          | 5                         | 0                       | 0                                            |  |  |

## GOALS AND ACTUAL NEW CLUBS CUMULATIVE





## GOALS AND ACTUAL MEMBERS CUMULATIVE





| DROPPED CLUBS: 3 |    |
|------------------|----|
| DROPPED MEMBERS  | _  |
| DECEASED         | 6  |
| CLUB CANCELLED   | 27 |
| OTHER            | 64 |
| TOTAL            | 97 |

| 17 CLUBS OF 59 ADDED 1 OR MORE |  |  |
|--------------------------------|--|--|
| NEW MEMBERS                    |  |  |
|                                |  |  |
|                                |  |  |
|                                |  |  |

| TOTAL FAMILY UNIT MEMBERS |                                        |              |  |  |
|---------------------------|----------------------------------------|--------------|--|--|
|                           | Women Percentage Fiscal Year Goal: 38% |              |  |  |
|                           | FEMALE