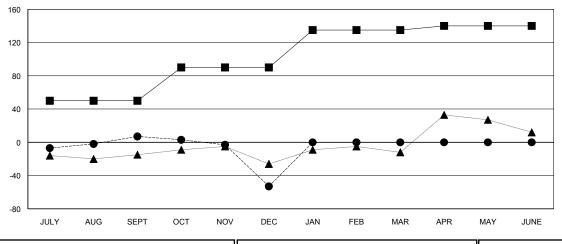

## GOALS AND ACTUAL MEMBERS CUMULATIVE

| DROPPED CLUBS: 3 |    |
|------------------|----|
| DROPPED MEMBERS  | _  |
| DECEASED         | 6  |
| CLUB CANCELLED   | 27 |
| OTHER            | 64 |
| TOTAL            | 97 |